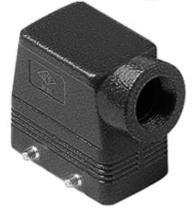

# Part number CAOW 10.21

### Brief description:

hoods for two levers, size "57.27", side entry, Pg21, aggressive environments, IP66

| Product description       |                                            | Approvals / Standards                                                            |                             |
|---------------------------|--------------------------------------------|----------------------------------------------------------------------------------|-----------------------------|
| Version                   | W-TYPE version for aggressive environments | Quality mark                                                                     | د (type:4/4X/12), (قل), EAC |
| Series                    | hoods for two levers                       | Conformity                                                                       | CQC. CE                     |
| Product type              | with 4 pegs                                | General ordering information                                                     |                             |
| Variant                   | side entry                                 | EAN13 code                                                                       | 8015747007191               |
| Style                     | high construction                          | Tariff number                                                                    | 85369095                    |
| Family                    | CLASS enclosures                           | Packaging Information                                                            | 0000000                     |
| Size                      | size "57.27"                               | Sub-packaging weight                                                             | 0.18 kg                     |
| Technical data            |                                            | Sub-packaging weight                                                             | Plastic pakaging            |
| Material                  | metal                                      | Sub-packaging description<br>Sub-packaging quantity<br>Sub-packaging EAN barcode | 1 Pcs                       |
| IP degree of protection   | IP66 (and IP69K DIN 40050 - 9)             |                                                                                  |                             |
| Cable entry               | Pg21                                       | Sub-packaging EAN barcode                                                        | 0013747007207               |
| Further technical details |                                            |                                                                                  |                             |
| Weight                    | 177,00 g                                   |                                                                                  |                             |