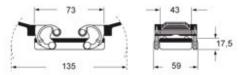

### Brief description:

hoods for two levers, size "57.27", side entry, Pg21, aggressive environments, IP66

| Product description       |                                            | Approvals / Standards                                                            |                             |
|---------------------------|--------------------------------------------|----------------------------------------------------------------------------------|-----------------------------|
| Version                   | W-TYPE version for aggressive environments | Quality mark                                                                     | د (type:4/4X/12), (قل), EAC |
| Series                    | hoods for two levers                       | Conformity                                                                       | CQC. CE                     |
| Product type              | with 4 pegs                                | General ordering information                                                     |                             |
| Variant                   | side entry                                 | EAN13 code                                                                       | 8015747007191               |
| Style                     | high construction                          | Tariff number                                                                    | 85369095                    |
| Family                    | CLASS enclosures                           | Packaging Information                                                            | 0000000                     |
| Size                      | size "57.27"                               | Sub-packaging weight                                                             | 0.18 kg                     |
| Technical data            |                                            | Sub-packaging weight                                                             | Plastic pakaging            |
| Material                  | metal                                      | Sub-packaging description<br>Sub-packaging quantity<br>Sub-packaging EAN barcode | 1 Pcs                       |
| IP degree of protection   | IP66 (and IP69K DIN 40050 - 9)             |                                                                                  |                             |
| Cable entry               | Pg21                                       | Sub-packaging EAN barcode                                                        | 0013747007207               |
| Further technical details |                                            |                                                                                  |                             |
| Weight                    | 177,00 g                                   |                                                                                  |                             |