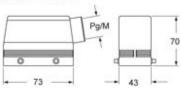

|
| IP degree of protection   | IP66 (and IP69K DIN 40050 - 9)             |                                                                                  |                             |
| Cable entry               | Pg21                                       | Sub-packaging EAN barcode                                                        | 0013747007207               |
| Further technical details |                                            |                                                                                  |                             |
| Weight                    | 177,00 g                                   |                                                                                  |                             |





## Catalogue drawings





### CAVW MAVW



#### CHCW G