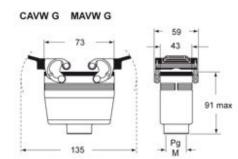

rotection   | IP66 (and IP69K DIN 40050 - 9)             |                                                                                  |                             |
| Cable entry               | Pg21                                       | Sub-packaging EAN barcode                                                        | 0013747007207               |
| Further technical details |                                            |                                                                                  |                             |
| Weight                    | 177,00 g                                   |                                                                                  |                             |





## Catalogue drawings





### CAVW MAVW



#### CHCW G