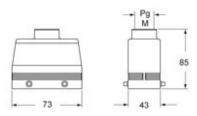

| IP degree of protection   | IP66 (and IP69K DIN 40050 - 9)             |                                                                                  |                             |
| Cable entry               | Pg21                                       | Sub-packaging EAN barcode                                                        | 0013747007207               |
| Further technical details |                                            |                                                                                  |                             |
| Weight                    | 177,00 g                                   |                                                                                  |                             |





## Catalogue drawings





### CAVW MAVW



#### CHCW G